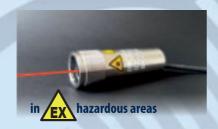

## for the most extreme conditions-developed for you!

Explosion-proof; mlaser distance sensorsfrom Tippkemper-Matrix

for contactless and precise measurement of distances in biogasdigesters, repositories, gas storage tanks in the sewageplant industry, ondigestion towers, oncoarse screens(wastewater, solids, substrates)etc.

## The new laser distance sensor type LDH-AAA-FCB-TF from Tippkemper Matrix.

By using this sensor you are well positioned to meet all future requirements of the biogas and sewage plant industry.

Simple and customer-friendly setting of the required measurement parameters,