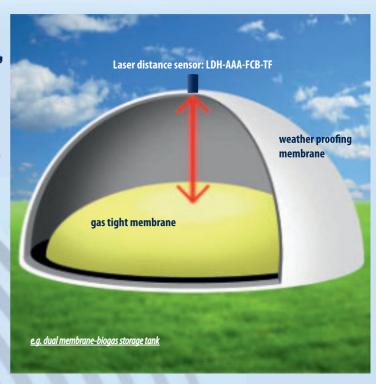

## The new laser distance sensor type LDH-AAA-FCB-TF from Tippkemper Matrix.

By using this sensor you are well positioned to meet all future requirements of the biogas and sewage plant industry.

Simple and customer-friendly setting of the required measurement parameters,

lens heater to avoid the condensation on the optics, laser clocking for durability and safe operation all these parameters offer you the maximum of safety and reliability.

The solid and firm design as well as the low weight of this sensor is perfectly suitable for your application area e.g. directly mounted at the highest point of your weather proofing membrane.